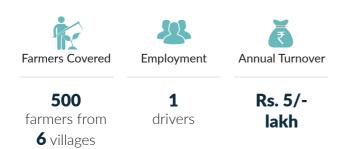

**Agripreneur:** Small/marginal farmers cannot invest in costly farm machinery and depend on hiring of implements to carry out agricultural operations in their fields. On other side, labour shortage at peak times of demand is a serious problem faced by farmers. To improve soil health, resource conservation technologies are linked to timely access to appropriate farm machinery at reasonable cost. Keeping this in view, I setup my custom hiring center and involved in providing farm machineries at reasonable cost", said Mr. Sanjay Maruti Bhong (29) graduate in Agriculture and resident of Nimgaon Ketaki of Pune district in Maharashtra. "During my entrepreneurial training at Shashwat Sheti Vikas Pratishthan (SSVP), Pune, I visited one established Custom Hiring Centers and decided to start the same unit" Sanjay added.